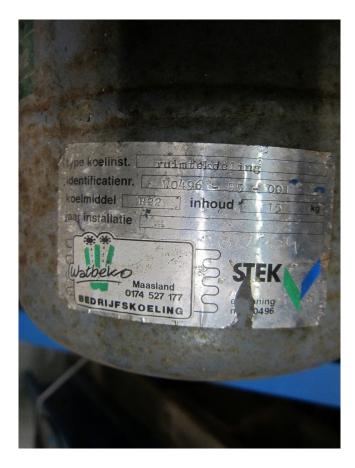

### **Specifications**

| Marque                  | Dorin                |
|-------------------------|----------------------|
| Le type                 | 753CC tank aggregate |
| Réfrigérant             | Freon                |
| Sur le châssis en acier | /                    |
| Réservoir de liquide    | /                    |
| Remarques               | R404a - R22 or other |
|                         | freon types          |
| Tailles                 | 750x400x550 mm       |
|                         | (LxWxH)              |
| Stock                   | 1                    |

#### **Used Dorin 753CC tank aggregate**

Used Dorin 753CC tank aggregate, complete with liquid receiver.
\*Why choose for HOSBV? Were not only the largest used refrigeration specialist in Europe, but also, we deliver all equipment including an extensive test, warranty and industrial cleaning.
\*Optional we can also perform a new paint job and arrange the logistics.