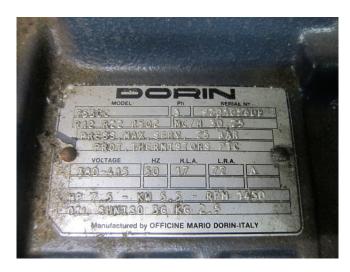

## **Dorin 753CC tank aggregate**

### **Specifications**

| Marque                  | Dorin                |
|-------------------------|----------------------|
| Le type                 | 753CC tank aggregate |
| Réfrigérant             | Freon                |
| Sur le châssis en acier | /                    |
| Réservoir de liquide    | /                    |
| Remarques               | R404a - R22 or other |
|                         | freon types          |
| Tailles                 | 750x400x550 mm       |
|                         | (LxWxH)              |
| Stock                   | 1                    |

#### **Used Dorin 753CC tank aggregate**

Used Dorin 753CC tank aggregate, complete with liquid receiver.
\*Why choose for HOSBV? Were not only the largest used refrigeration specialist in Europe, but also, we deliver all equipment including an extensive test, warranty and industrial cleaning.
\*Optional we can also perform a new paint job and arrange the logistics.